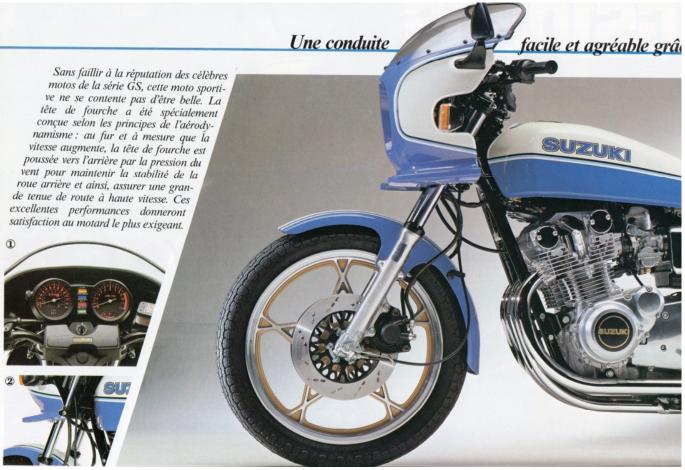

## 1980 Suzuki GS1000ST (Australian/International) Fuel Tank SUZUKI Decal Notes

There have been requests for Fuel Tank decals on the 1980 GS1000ST Australian version, blue paint scheme, for letterng done two different ways. We have seen evidence of both ways, but can't confirm which is correct for the Australian market. This may be due to the fact of owners bringing in bikes from different countries. The one version has a white only interior, witch a thicker black border (Type A) and the other version has a slightly thinner black border with a white inner border and a blue interior (Type B). We will leave it up to our customers to determine which version of bike they have for their Country and purchase accordingly. See various pictures below.