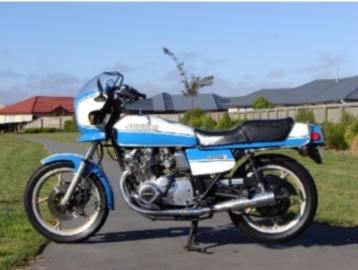

## 1980 Suzuki GS1000ST (Australian/International) Fuel Tank SUZUKI Decal Notes

There have been requests for Fuel Tank decals on the 1980 GS1000ST Australian version, blue paint scheme, for letterng done two different ways. We have seen evidence of both ways, but can't confirm which is correct for the Australian market. This may be due to the fact of owners bringing in bikes from different countries. The one version has a white only interior, witch a thicker black border (Type A) and the other version has a slightly thinner black border with a white inner border and a blue interior (Type B). We will leave it up to our customers to determine which version of bike they have for their Country and purchase accordingly. See various pictures below.