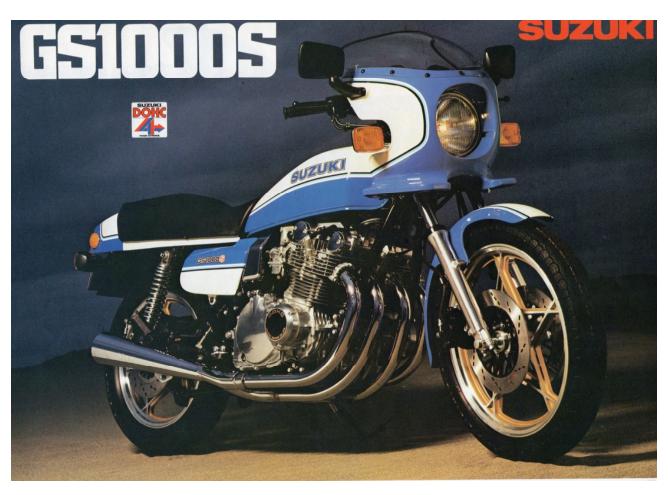

## 1980 Suzuki GS1000ST (Australian/International) Fuel Tank SUZUKI Decal Notes

There have been requests for Fuel Tank decals on the 1980 GS1000ST Australian version, blue paint scheme, for letterng done two different ways. We have seen evidence of both ways, but can't confirm which is correct for the Australian market. This may be due to the fact of owners bringing in bikes from different countries. The one version has a white only interior, witch a thicker black border (Type A) and the other version has a slightly thinner black border with a white inner border and a blue interior (Type B). We will leave it up to our customers to determine which version of bike they have for their Country and purchase accordingly. See various pictures below.