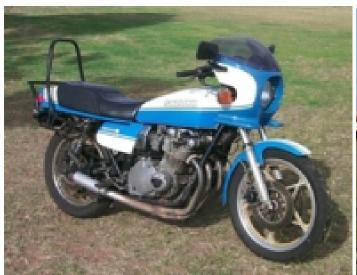

## 1980 Suzuki GS1000ST (Australian/International) Fuel Tank SUZUKI Decal Notes

There have been requests for Fuel Tank decals on the 1980 GS1000ST Australian version, blue paint scheme, for letterng done two different ways. We have seen evidence of both ways, but can't confirm which is correct for the Australian market. This may be due to the fact of owners bringing in bikes from different countries. The one version has a white only interior, witch a thicker black border (Type A) and the other version has a slightly thinner black border with a white inner border and a blue interior (Type B). We will leave it up to our customers to determine which version of bike they have for their Country and purchase accordingly. See various pictures below.